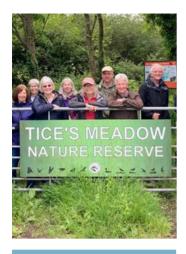

### Tice's Meadow Nature Reserve

Walk Leader: Tice's Meadow

Bird Group

Start Time: 10am

Approx. Finish Time: Ipm

Distance: 1.5 miles

Start/Finish Point: Main entrance. Tice's Meadow Nature

Reserve, Badshot Lea Road

GUII 3RI

///shape.adjust.chew

A guided walk following the Tice's Meadow Biodiversity Trail, where walkers will learn about the history of the nature reserve and the projects undertaken by local volunteers. Your guide will help you spot the wildlife found on site, including some of the 201 bird species recorded over the years.