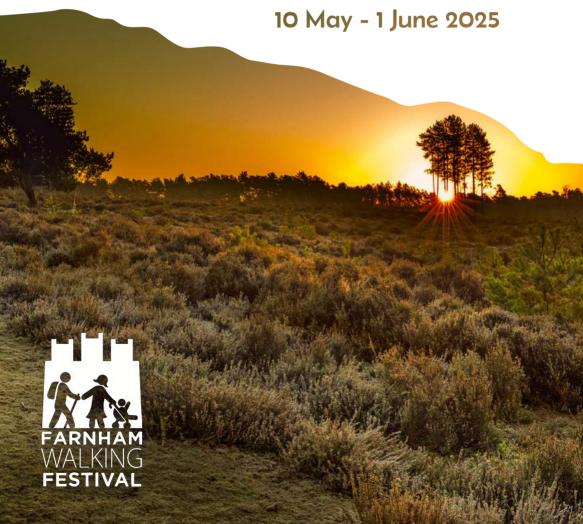

# Farnham WALKING FESTIVAL

### It's time to celebrate Farnham's natural beauty!

We look forward to welcoming you to the tenth annual Farnham Walking Festival. This series of free events features around 30 walks, which aim to celebrate what Farnham's great outdoors has to offer: from its villages to the beautiful surrounding countryside of Surrey and Hampshire.

Set across three weeks from 10 May – 1 June, there is something for everyone – from short strolls around town to 10-mile hikes through the Surrey Hills and everything in between. All walks are kindly led by experts in their field, providing walks of varying degrees covering the topics of local community, nature and wildlife, history and heritage and walks for health.