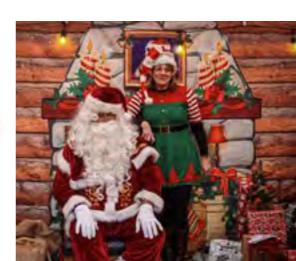

# Farnham Christmas Market

Sunday 8 December, 10am - 4pm

Step into Christmas at this year's Farnham Christmas Market! Wander through a wonderland of unique handmade gifts, delicious treats and the joyful sounds of live music. Enjoy the festive ambience in a celebration of the festive season, with over 150 stalls filling the town centre. Drop by the lvy Lane Club for a live nativity and children can visit Father Christmas in his grotto.

#### The Borough

Main stage with local musicians playing festive live music surrounded by a wide variety of stalls.

Downing Street - Ivy Lane Club (Ivy Room and Car Park)

Live nativity, Santa's grotto, children's rides, unique handmade gifts, accessories and homeware from talented makers.