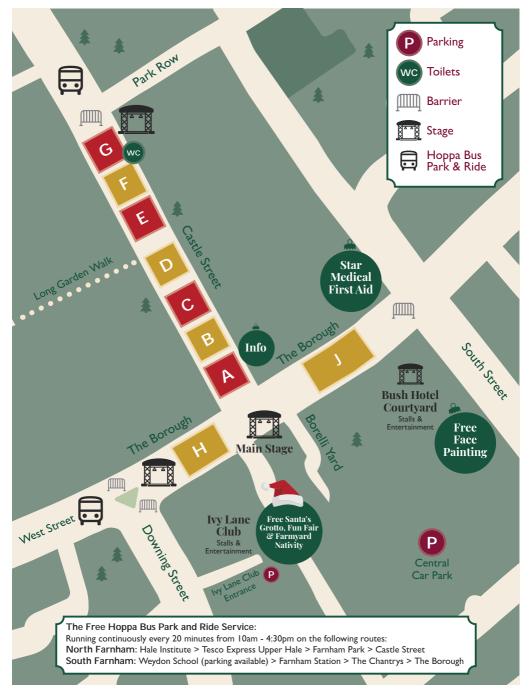

# Farnham Christmas Market

Sunday 8 December, 10am - 4pm

Step into Christmas at this year's Farnham Christmas Market! Wander through a wonderland of unique handmade gifts, delicious treats and the joyful sounds of live music. Enjoy the festive ambience in a celebration of the festive season, with over 150 stalls filling the town centre. Drop by the lvy Lane Club for a live nativity and children can visit Father Christmas in his grotto.

#### **Castle Street**

Delicious street food and festive drinks alongside a variety of stalls selling handmade gifts.

#### The Borough

Main stage with local musicians playing festive live music surrounded by a wide variety of stalls.

Downing Street - Ivy Lane Club (Ivy Room and Car Park)

Live nativity, Santa's grotto, children's rides, unique handmade gifts, accessories and homeware from talented makers.

#### **Bush Hotel Courtyard**

Here you'll find stalls selling crafts, gifts and homeware accompanied by live music.

#### Map of Farnham Christmas Market —