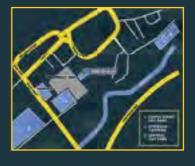

# Farnham Christmas Market

Sunday 8 December, 10am - 4pm

Step into Christmas at this year's Farnham Christmas Market! Wander through a wonderland of unique handmade gifts, delicious treats and the joyful sounds of live music. Enjoy the festive ambience in a celebration of the festive season, with over 150 stalls filling the town centre. Drop by the lvy Lane Club for a live nativity and children can visit Father Christmas in his grotto.

#### What's on and where

#### **Castle Street**

Delicious street food and festive drinks alongside a variety of stalls selling handmade gifts.

#### The Borough

Main stage with local musicians playing festive live music surrounded by a wide variety of stalls.

Downing Street - Ivy Lane Club (Ivy Room and Car Park)

Live nativity, Santa's grotto, children's rides, unique handmade gifts, accessories and homeware from talented makers.

#### **Bush Hotel Courtyard**

Here you'll find stalls selling crafts, gifts and homeware accompanied by live music.

#### Map of Farnham Christmas Market —