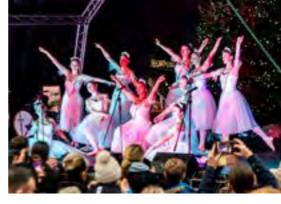

# Farnham Christmas Market

Sunday 8 December, 10am - 4pm

Step into Christmas at this year's Farnham Christmas Market! Wander through a wonderland of unique handmade gifts, delicious treats and the joyful sounds of live music. Enjoy the festive ambience in a celebration of the festive season, with over 150 stalls filling the town centre. Drop by the lvy Lane Club for a live nativity and children can visit Father Christmas in his grotto.

Whether you're here to shop, sip, or soak up the holiday cheer, there is something for everyone. Join us for another truly unforgettable Christmas market!

Sponsored by:

Sponsors in kind: