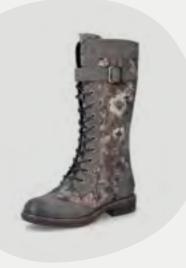

#### Rieker Ladies Knee High Boots

#### £89.99

Introducing a truly unique style from Rieker, successfully balancing out a myriad of style from busy and interesting patterns upon the shaft to delicate brogue detailing. This style benefits from dual fastening, combining a side zip and lacing to maximise adjustability. With warm lining and a water-resistant TEX membrane between the material layers, this style will keep your legs warm and dry.