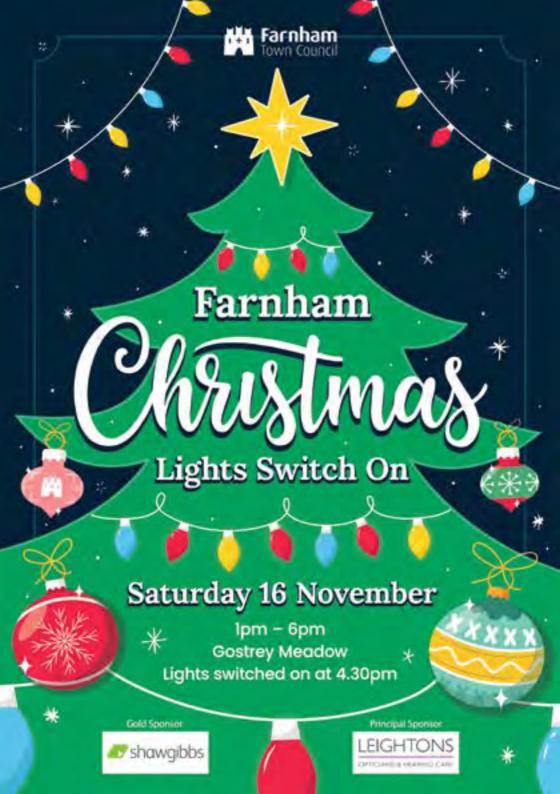

#### Save the date

Farnham Christmas Lights Switch-On Saturday 16 November, Ipm - 6pm

Farnham Christmas Market Sunday 8 December, 10am - 4pm

Farnham Farmers' Market Sunday 22 December, 10am - 1.30pm

The Christmas in Farnham guide is published by Farnham Town Council

Farnham Christmas Lights Switch-On Saturday 16 November, 1pm - 6pm Gostrey Meadow, GU9 7PT

Birdies Christmas Market for Hale Community Centre

Sunday 17 November, 10am - 4pm Birdies Coffee House & Bar. Farnham Park GU9 0AU