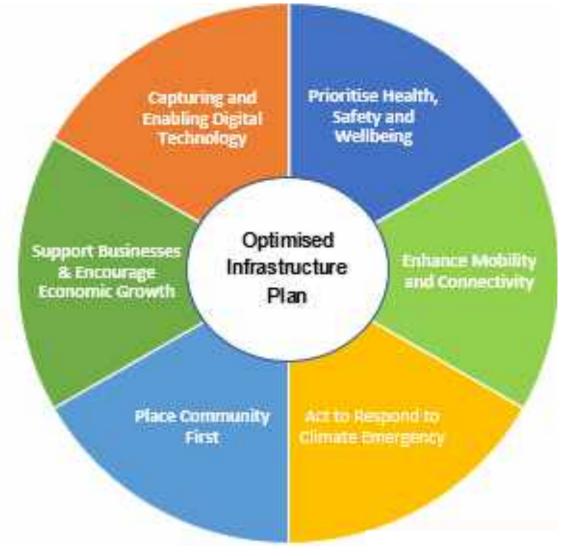

#### **Future works**

- Optimised Infrastructure Plan
- Hickley's Corner
- LCWIP
- HGVs

#### Vision Statement Steps

- Key Stakeholder Consultation
- Historic documents review
- SCC Strategic documents review
- Creation of draft vision statement
- Creation of focus theme areas
- Creation of proposed approach & emerging blueprint
- Create Optimised Infrastructure Plan (As a baseline foundation for the Farnham Corridor)
- Create Blueprint
- Create Project Scopes
- > Deliver
- Development Blueprint (The how)
- Optimised Infrastructure Plan to be created by Dec 2020
- Create Project Scopes (Business Case and Options)

## Emerging Draft Vision Statement

Underpinned by Optimised Infrastructure Plan

Driving Outcomes Desired by the Programme Achieved through outputs delivered by each project