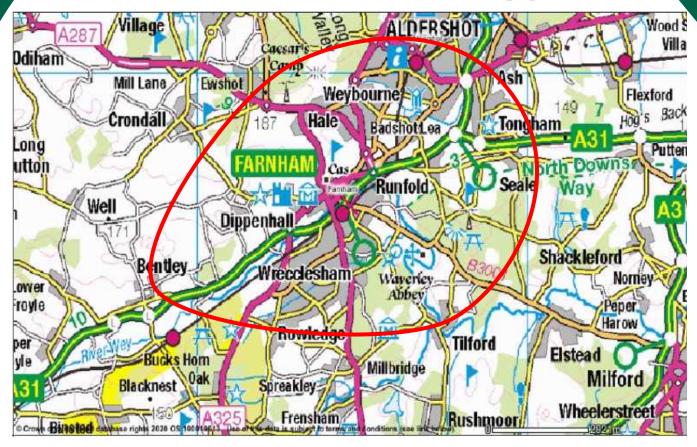

## **Projects in the Programme**

**Project 1 - Short and medium-term improvements (Quick wins)** 

**Project 2 - Farnham town centre transport infrastructure improvements** 

**Project 3 - A31 Hickley's Corner improvements** 

**Project 4 - A325 Wrecclesham Relief Road** 