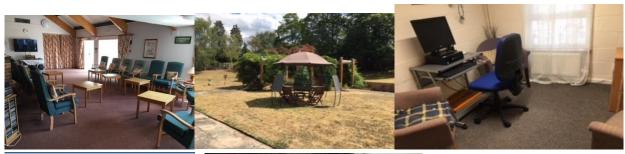

Holds approx. 40 people

Suitable for meetings, groups, community gatherings, community events.

Shepherds Court

Two smaller rooms are also available for hire

communal lounge hire

Internet Access
Disabled access
Toilets including disabled toilet.
Kitchen facilities
Cutlery, crockery, chairs & tables available with hire.