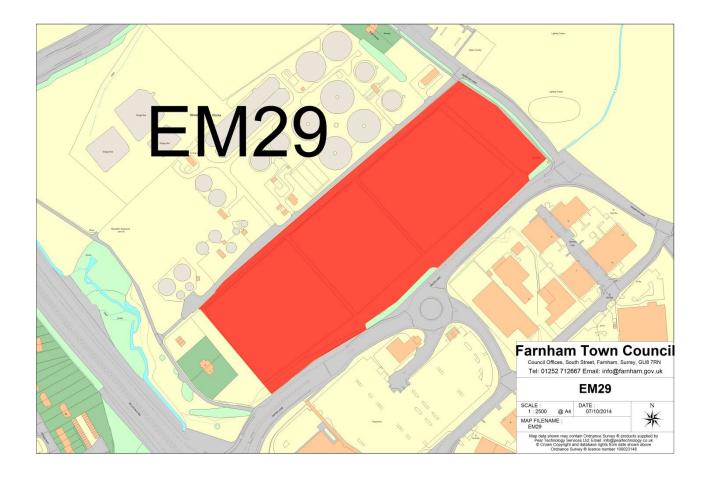

| EM20 | Abbey Business Park                         |
|------|---------------------------------------------|
| EM21 | Millenium Centre                            |
| EM22 | Headway House                               |
| EM23 | Preymead, Badshot Lea                       |
| EM24 | Century Farm, Badshot Lea                   |
| EM25 | St Georges Yard                             |
| EM26 | The Factory, Crondall Lane                  |
| EM27 | Stephensons Engineering (Wrecclesham Works) |
| EM28 | Surrey Sawmills                             |
| EM29 | Land at Water Lane, Farnham                 |
| EM30 | Bourne Mill Business Park                   |
|      |                                             |