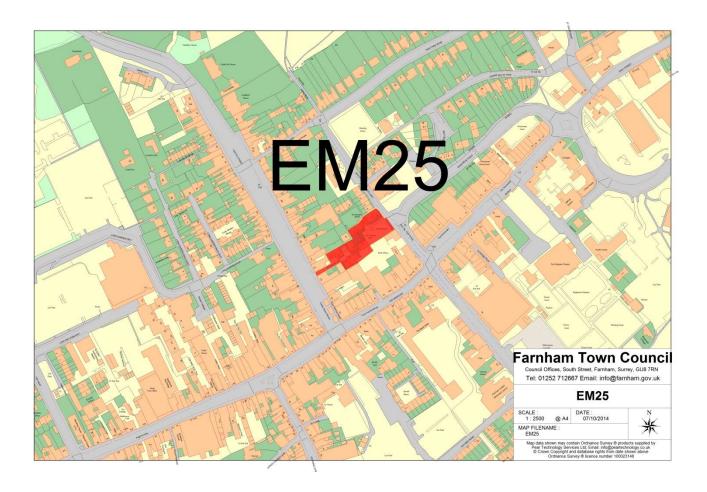

| EM20 | Abbey Business Park                         |
|------|---------------------------------------------|
| EM21 | Millenium Centre                            |
| EM22 | Headway House                               |
| EM23 | Preymead, Badshot Lea                       |
| EM24 | Century Farm, Badshot Lea                   |
| EM25 | St Georges Yard                             |
| EM26 | The Factory, Crondall Lane                  |
| EM27 | Stephensons Engineering (Wrecclesham Works) |
| EM28 | Surrey Sawmills                             |
| EM29 | Land at Water Lane, Farnham                 |
| EM30 | Bourne Mill Business Park                   |
|      |                                             |