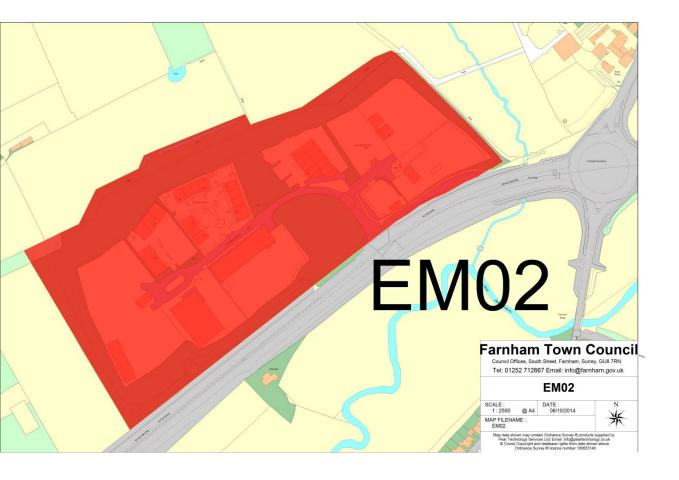

Site Location: Coxbridge Business Park

| Site Area                          | 8.7Ha                                                                  |
|------------------------------------|------------------------------------------------------------------------|
| Current Use                        | Business Park                                                          |
| Site description: brownfield/      | Brownfield, within countryside, surrounded by agricultural land on the |
| greenfield; topography;            | Western edge of the Town                                               |
| boundary; trees; neighbouring      | Trestern eage of the Town                                              |
| uses                               |                                                                        |
| Planning history                   | Permission for two further units                                       |
| Site Condition: premises in very   | Good                                                                   |
| good/good/average/poor             | Good                                                                   |
| condition                          |                                                                        |
| Vacancy: note number of vacant     | None                                                                   |
| units                              | None                                                                   |
| Parking facilities: onsite parking | On site                                                                |
| availability or over spilling into | On site                                                                |
| surrounding area                   |                                                                        |
| Vehicular access to site and       | Good - bus from train station to the site. Good access to A31.         |
| servicing within the site:         | GOOG - Dus ITOITI Gaill stadoff to the site. Good access to AST.       |
| good/adequate/poor access to       |                                                                        |
| the site and servicing within the  |                                                                        |
| site                               |                                                                        |
| Flood Zone (1,2,3a,3b)             | 3a                                                                     |
| Within AQMA                        | No                                                                     |
| Within area recommended as         | No                                                                     |
| Green Belt (WBC)                   | 140                                                                    |
| Within Conservation Area           | No                                                                     |
| Part of setting of Conservation    | No                                                                     |
| Area                               |                                                                        |
| Part of setting of Listed Building | No                                                                     |
| Part of Setting of Building of     | No                                                                     |
| Local Merit                        |                                                                        |
| Within Site or Area of High        | No                                                                     |
| Archaeological Potential           |                                                                        |
| Character Area (Design             | North West Farnham                                                     |
| Statement)                         |                                                                        |
| Within South Farnham Arcadian      | No                                                                     |
| Area                               |                                                                        |
| Within or adjoining SSSI           | No                                                                     |
| Within or adjoining Site of        | No                                                                     |
| Nature Conservation                |                                                                        |
| Importance                         |                                                                        |
| Within a Biodiversity              | No                                                                     |
| Opportunity Area (BOA)             |                                                                        |
| Within Surrey Hills AONB           | No                                                                     |
| Within AONB Candidate Area         | No                                                                     |
| Waverley Borough Council           | Medium Landscapre Value                                                |
| Landscape Study – Part 1           | High sensitivity                                                       |
| Within gap between Farnham         | No                                                                     |
| and Aldershot; Badshot Lea and     |                                                                        |
| Weybourne; Rowledge and            |                                                                        |
| Wrecclesham and Rowledge           |                                                                        |
| and Frensham                       |                                                                        |
| Within or adjoins ancient          | No                                                                     |
| woodland                           |                                                                        |
| Impact of current development      | Existing permissions does not allow for high buildings                 |
| on landscape                       |                                                                        |

| Known intentions of             | Development continuing to expand through recent consents                  |
|---------------------------------|---------------------------------------------------------------------------|
| landowners                      |                                                                           |
| Meets a market need and likely  | Yes - noted that unable to compete with offerings of Farnborough Business |
| to be economically viable       | Parks                                                                     |
| Summary of Assessment           | Intented for business use, the site now has a mix of uses. Evidence of    |
| (Site suitability/ availability | continuing expansion. Should be retained.                                 |
| and achievability for           |                                                                           |
| retention)                      |                                                                           |