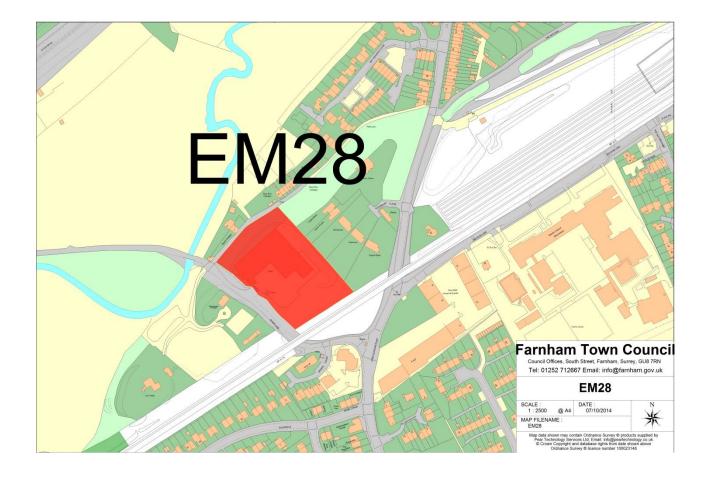

| EM20 | Abbey Business Park                         |
|------|---------------------------------------------|
| EM21 | Millenium Centre                            |
| EM22 | Headway House                               |
| EM23 | Preymead, Badshot Lea                       |
| EM24 | Century Farm, Badshot Lea                   |
| EM25 | St Georges Yard                             |
| EM26 | The Factory, Crondall Lane                  |
| EM27 | Stephensons Engineering (Wrecclesham Works) |
| EM28 | Surrey Sawmills                             |
| EM29 | Land at Water Lane, Farnham                 |
| EM30 | Bourne Mill Business Park                   |
|      |                                             |