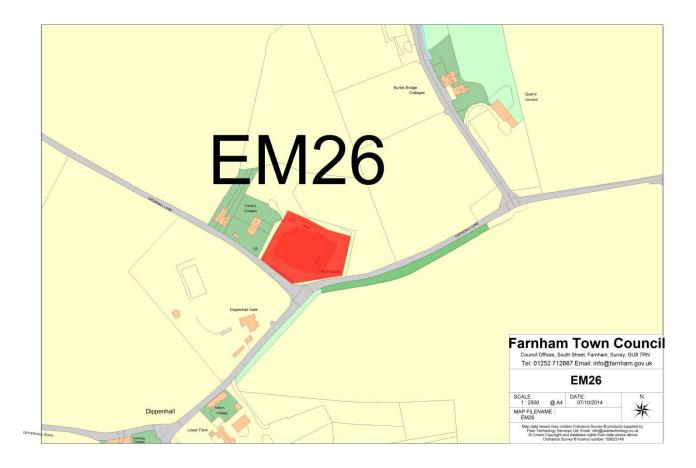

| EM20 | Abbey Business Park                         |
|------|---------------------------------------------|
| EM21 | Millenium Centre                            |
| EM22 | Headway House                               |
| EM23 | Preymead, Badshot Lea                       |
| EM24 | Century Farm, Badshot Lea                   |
| EM25 | St Georges Yard                             |
| EM26 | The Factory, Crondall Lane                  |
| EM27 | Stephensons Engineering (Wrecclesham Works) |
| EM28 | Surrey Sawmills                             |
| EM29 | Land at Water Lane, Farnham                 |
| EM30 | Bourne Mill Business Park                   |
|      |                                             |