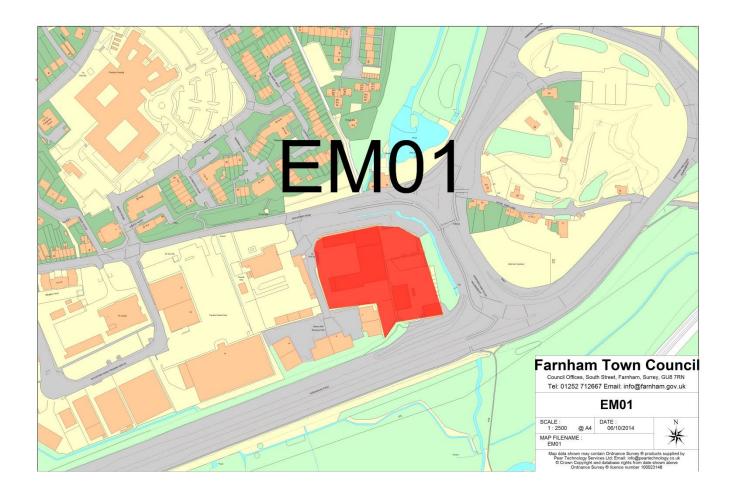

# **Site Location: Guildford Road Council Depot**

| Site Area                                       | 0.95Ha                                        |
|-------------------------------------------------|-----------------------------------------------|
| Current Use                                     |                                               |
|                                                 | Council Depot                                 |
| Site description: brownfield/                   | Brownfield, located near other industry       |
| greenfield; topography;                         |                                               |
| boundary; trees; neighbouring                   |                                               |
| uses                                            |                                               |
| Planning history                                | Extensions and changes to internal unit sizes |
| Site Condition: premises in very                | Average                                       |
| good/good/average/poor                          |                                               |
| condition                                       |                                               |
| Vacancy: note number of vacant                  | None                                          |
| units                                           |                                               |
| Parking facilities: onsite parking              | Parking on site and some internal overspill   |
| availability or over spilling into              |                                               |
| surrounding area                                |                                               |
| Vehicular access to site and                    | Good - off A31                                |
| servicing within the site:                      |                                               |
| good/adequate/poor access to                    |                                               |
| the site and servicing within the               |                                               |
| site                                            |                                               |
| Flood Zone (1,2,3a,3b)                          | Yes - both 2 & 3a                             |
| Within AQMA                                     | No                                            |
| Within area recommended as                      | No                                            |
| Green Belt (WBC)                                |                                               |
| Within Conservation Area                        | No                                            |
| Part of setting of Conservation                 | No                                            |
| Area                                            |                                               |
| Part of setting of Listed Building              | No                                            |
| Part of Setting of Building of                  | No                                            |
| Local Merit                                     | 140                                           |
| Within Site or Area of High                     | No                                            |
| Archaeological Potential                        | 140                                           |
| Character Area (Design                          | Moor Park                                     |
| Statement)                                      | 1 1001 1 al K                                 |
| Within South Farnham Arcadian                   | No                                            |
| Area                                            | INO                                           |
|                                                 | No                                            |
| Within or adjoining SSSI                        |                                               |
| Within or adjoining Site of Nature Conservation | No                                            |
|                                                 |                                               |
| Importance                                      | NI <sub>2</sub>                               |
| Within a Biodiversity                           | No                                            |
| Opportunity Area (BOA)                          | N I                                           |
| Within Surrey Hills AONB                        | No                                            |
| Within AONB Candidate Area                      | No                                            |
| Waverley Borough Council                        | Within a built industrial area                |
| Landscape Study – Part I                        |                                               |
| Within gap between Farnham                      | No                                            |
| and Aldershot; Badshot Lea and                  |                                               |
| Weybourne; Rowledge and                         |                                               |
| Wrecclesham and Rowledge                        |                                               |
| and Frensham                                    |                                               |
| Within or adjoins ancient                       | No                                            |
| woodland                                        |                                               |
| Impact of current development                   | NA                                            |
| on landscape                                    |                                               |
|                                                 |                                               |

| Known intentions of             | Not known                                                                     |
|---------------------------------|-------------------------------------------------------------------------------|
| landowners                      |                                                                               |
| Meets a market need and likely  | Yes, although site needs improvement.                                         |
| to be economically viable       |                                                                               |
| Summary of Assessment           | Could be suitable for an intensification of industrial use if the refuse site |
| (Site suitability/ availability | were to be relocated.                                                         |
| and achievability for           |                                                                               |
| retention)                      |                                                                               |