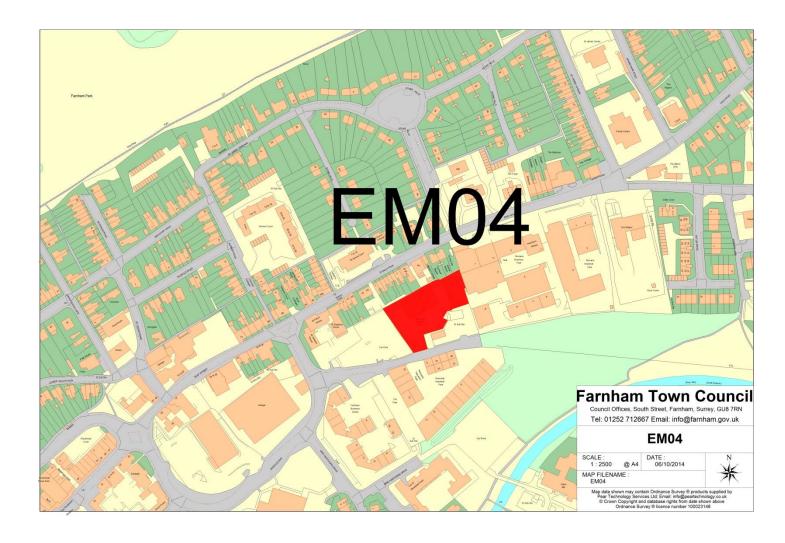

|

| Known intentions of landowners                                                                  | Not known                                                                |
|-------------------------------------------------------------------------------------------------|--------------------------------------------------------------------------|
| Meets a market need and likely to be economically viable                                        | Yes - Good office and storage space. Sells well to owner occupiers.      |
| Summary of Assessment<br>(Site suitability/ availability<br>and achievability for<br>retention) | Existing business site - limited room for expansion. Should be retained. |



**Site Location: Romans Business Park** 

| Site Area                          | 0.86Ha                                                                       |
|------------------------------------|------------------------------------------------------------------------------|
| Current Use                        | Retail and sui generis                                                       |
| Site description: brownfield/      | Brownfield site, just outside of the FNP town centre boundary, set back      |
| greenfield; topography;            | from road with road frontage, adjacent to other business sites and adjoining |
| boundary; trees; neighbouring      | residential                                                                  |
| uses                               | residenti