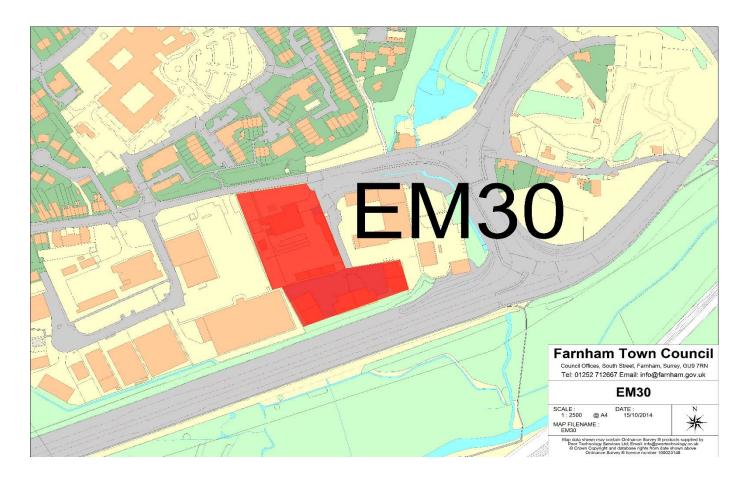

| EM20 | Abbey Business Park                         |
|------|---------------------------------------------|
| EM21 | Millenium Centre                            |
| EM22 | Headway House                               |
| EM23 | Preymead, Badshot Lea                       |
| EM24 | Century Farm, Badshot Lea                   |
| EM25 | St Georges Yard                             |
| EM26 | The Factory, Crondall Lane                  |
| EM27 | Stephensons Engineering (Wrecclesham Works) |
| EM28 | Surrey Sawmills                             |
| EM29 | Land at Water Lane, Farnham                 |
| EM30 | Bourne Mill Business Park                   |
|      |                                             |