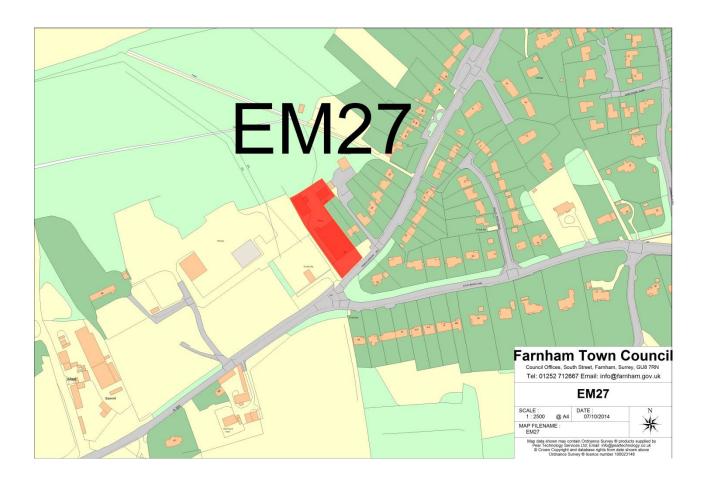

| EM20 | Abbey Business Park                         |
|------|---------------------------------------------|
| EM21 | Millenium Centre                            |
| EM22 | Headway House                               |
| EM23 | Preymead, Badshot Lea                       |
| EM24 | Century Farm, Badshot Lea                   |
| EM25 | St Georges Yard                             |
| EM26 | The Factory, Crondall Lane                  |
| EM27 | Stephensons Engineering (Wrecclesham Works) |
| EM28 | Surrey Sawmills                             |
| EM29 | Land at Water Lane, Farnham                 |
| EM30 | Bourne Mill Business Park                   |
|      |                                             |