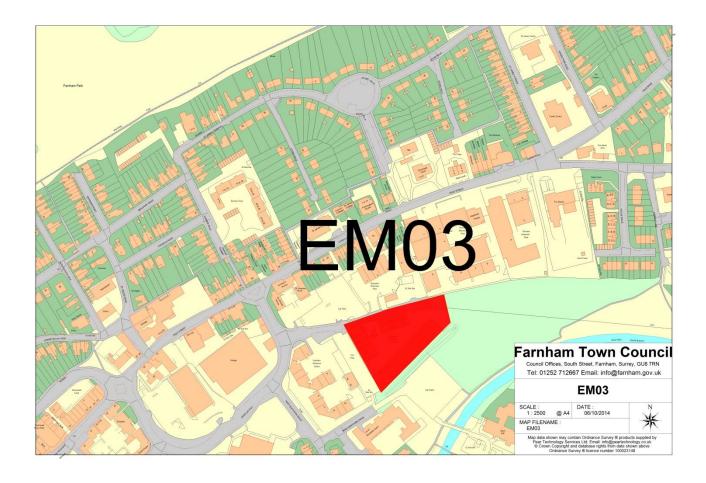

**Site Location: Riverside Industrial Park** 

| Site Area                          | 0.6Ha                                                                      |
|------------------------------------|----------------------------------------------------------------------------|
| Current Use                        | Light industrial                                                           |
| Site description: brownfield/      | Brownfield site, just outside of the FNP town centre boundary, adjacent to |
| greenfield; topography;            | other business sites. Small units.                                         |
| boundary; trees; neighbouring      | other business siees, other units.                                         |
| uses                               |                                                                            |
| Planning history                   | None relevant                                                              |
| Site Condition: premises in very   | Good                                                                       |
| good/good/average/poor             | G00d                                                                       |
| condition                          |                                                                            |
| Vacancy: note number of vacant     | 0                                                                          |
| units                              |                                                                            |
| Parking facilities: onsite parking | On site                                                                    |
| availability or over spilling into | OH Site                                                                    |
| surrounding area                   |                                                                            |
| Vehicular access to site and       | Good - on one way system in to town centre                                 |
| servicing within the site:         | Good - on one way system in to town centre                                 |
| good/adequate/poor access to       |                                                                            |
| the site and servicing within the  |                                                                            |
| site                               |                                                                            |
| Flood Zone (1,2,3a,3b)             | 2 & 3                                                                      |
| Within AQMA                        | Feeds directly into AQMA                                                   |
| Within area recommended as         | No                                                                         |
| Green Belt (WBC)                   | 140                                                                        |
| Within Conservation Area           | Feeds directly into AQMA                                                   |
| Part of setting of Conservation    | No                                                                         |
| Area                               | 140                                                                        |
| Part of setting of Listed Building | No                                                                         |
| Part of Setting of Building of     | No                                                                         |
| Local Merit                        | 140                                                                        |
| Within Site or Area of High        | No                                                                         |
| Archaeological Potential           |                                                                            |
| Character Area (Design             | Moor Park                                                                  |
| Statement)                         | The Tank                                                                   |
| Within South Farnham Arcadian      |                                                                            |
| Area                               |                                                                            |
| Within or adjoining SSSI           | No                                                                         |
| Within or adjoining Site of        | No                                                                         |
| Nature Conservation                |                                                                            |
| Importance                         |                                                                            |
| Within a Biodiversity              | No                                                                         |
| Opportunity Area (BOA)             |                                                                            |
| Within Surrey Hills AONB           | No                                                                         |
| Within AONB Candidate Area         | No                                                                         |
| Waverley Borough Council           | Within industrial built up area of town                                    |
| Landscape Study – Part I           | ·                                                                          |
| Within gap between Farnham         | No                                                                         |
| and Aldershot; Badshot Lea and     |                                                                            |
| Weybourne; Rowledge and            |                                                                            |
| Wrecclesham and Rowledge           |                                                                            |
| and Frensham                       |                                                                            |
| Within or adjoins ancient          | No                                                                         |
| woodland                           |                                                                            |
| Impact of current development      | None                                                                       |
| on landscape                       |                                                                            |
| •                                  |                                                                            |

| Known intentions of landowners                                                                  | Not Known                                                                        |
|-------------------------------------------------------------------------------------------------|----------------------------------------------------------------------------------|
| Meets a market need and likely to be economically viable                                        | Yes - popular and easy to let although lack of parking can affect marketability. |
| Summary of Assessment<br>(Site suitability/ availability<br>and achievability for<br>retention) | Existing business site - limited room for expansion. Should be retained.         |