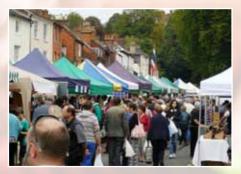

# FEAST OF FOOD

Farnham's Feast of Food celebrates both the local food and international cuisines on offer in Farnham and will take place between the 11 - 27 September. Local restaurants and pubs participate in Farnham's Feast of Food by offering customers the chance to enjoy an exclusive three course meal from a special Food Fortnight menu.

The spectacular Farnham Food Festival is the finale of the Feast of Food and will take place on Saturday 26 September 2015. Castle Street will be closed to traffic and transformed into a bustling and vibrant food market boasting nearly one hundred stalls. Thousands of people attend to browse the stalls, listen to live music and sample delicious, mouth-watering food and drink.

The Farnham Food Festival is growing each year and there are some exciting opportunities to get involved, raise the profile of your business or organisation while helping make the 2015 Food Festival the best yet!