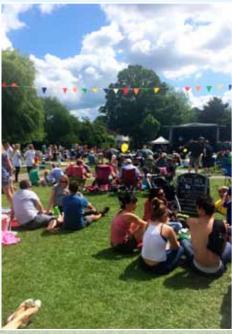

# **MUSIC IN THE MEADOW**

The wonderful season of Music in the Meadow will begin on 31 May and run throughout the summer months until 6 September. Every Sunday, from 3pm – 5pm, hundreds of people come along to Gostrey Meadow to enjoy an afternoon of live music from local bands and groups.

Picnic in the Park, a highlight of the summer events season takes place on the last weekend in June from 12-5pm. Last year over 1000 people came along to enjoy the live music onstage, enjoy a picnic or browse the food and drink stalls.

During 2014, fifteen concerts were held and attended by thousands of residents from the surrounding area along with visitors from further afield.

Music in the Meadow is a great event to be involved in as it reaches so many people of all ages. Read on to find out more about the variety of different sponsorship options to suit your business whilst supporting local people and their communities.