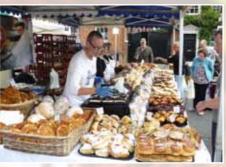

# FEAST OF FOOD

Farnham's Feast of Food celebrates both the local food and international cuisines on offer in Farnham and will take place between the 11 - 27 September. Local restaurants and pubs participate in Farnham's Feast of Food by offering customers the chance to enjoy an exclusive three course meal from a special Food Fortnight menu.

The spectacular Farnham Food Festival is the finale of the Feast of Food and will take place on Saturday 26 September 2015. Castle Street will be closed to traffic and transformed into a bustling and vibrant food market boasting nearly one hundred stalls. Thousands of people attend to browse the stalls, listen to live music and sample delicious, mouth-watering food and drink.

The Farnham Food Festival is growing each year and there are some exciting opportunities to get involved, raise the profile of your business or organisation while helping make the 2015 Food Festival the best yet!