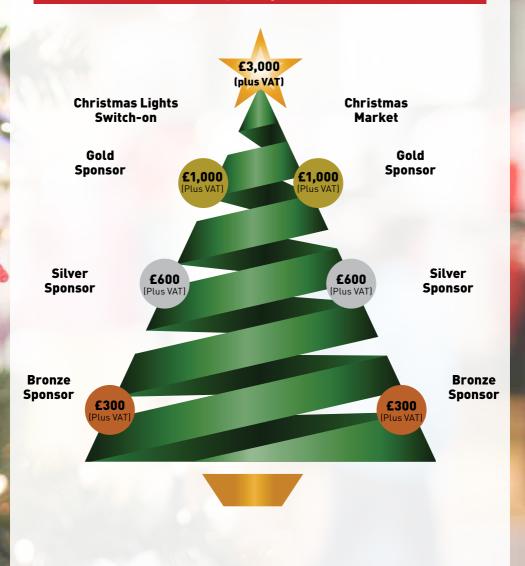

## Principal Sponsorship £3,000 (plus VAT)

## Gold Sponsor £1,000 (plus VAT)

## Silver Sponsor £600 (plus VAT)

## Bronze Sponsor £300 (plus VAT)