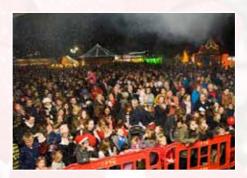

# **MUSIC IN THE MEADOW**

The wonderful season of Music in the Meadow will begin on 31 May and run throughout the summer months until 6 September. Every Sunday, from 3pm – 5pm, hundreds of people come along to Gostrey Meadow to enjoy an afternoon of live music from local bands and groups.

Picnic in the Park, a highlight of the summer events season takes place on the last weekend in June from 12-5pm. Last year over 1000 people came along to enjoy the live music onstage, enjoy a picnic or browse the food and drink stalls.

During 2014, fifteen concerts were held and attended by thousands of residents from the surrounding area along with visitors from further afield.

Music in the Meadow is a great event to be involved in as it reaches so many people of all ages. Read on to find out more about the variety of different sponsorship options to suit your business whilst supporting local people and their communities.