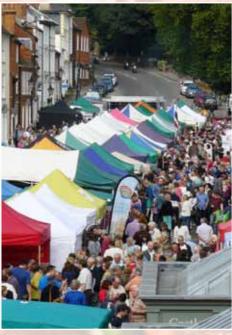

The spectacular Farnham Food Festival is the finale of the Feast of Food and will take place on Saturday 26 September 2015. Castle Street will be closed to traffic and transformed into a bustling and vibrant food market boasting nearly one hundred stalls. Thousands of people attend to browse the stalls, listen to live music and sample delicious, mouth-watering food and drink.

The Farnham Food Festival is growing each year and there are some exciting opportunities to get involved, raise the profile of your business or organisation while helping make the 2015 Food Festival the best yet!