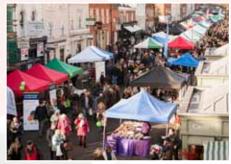

The spectacular Farnham Food Festival is the finale of the Feast of Food and will take place on Saturday 26 September 2015. Castle Street will be closed to traffic and transformed into a bustling and vibrant food market boasting nearly one hundred stalls. Thousands of people attend to browse the stalls, listen to live music and sample delicious, mouth-watering food and drink.

The Farnham Food Festival is growing each year and there are some exciting opportunities to get involved, raise the profile of your business or organisation while helping make the 2015 Food Festival the best yet!