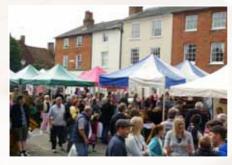

The spectacular Farnham Food Festival is the finale of the Feast of Food and will take place on Saturday 26 September 2015. Castle Street will be closed to traffic and transformed into a bustling and vibrant food market boasting nearly one hundred stalls. Thousands of people attend to browse the stalls, listen to live music and sample delicious, mouth-watering food and drink.

The Farnham Food Festival is growing each year and there are some exciting opportunities to get involved, raise the profile of your business or organisation while helping make the 2015 Food Festival the best yet!