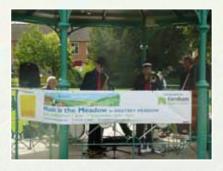

# **MUSIC IN THE MEADOW**

The wonderful season of Music in the Meadow will begin on 31 May and run throughout the summer months until 6 September. Every Sunday, from 3pm – 5pm, hundreds of people come along to Gostrey Meadow to enjoy an afternoon of live music from local bands and groups.

During 2014, fifteen concerts were held and attended by thousands of residents from the surrounding area along with visitors from further afield.

Music in the Meadow is a great event to be involved in as it reaches so many people of all ages. Read on to find out more about the variety of different sponsorship options to suit your business whilst supporting local people and their communities.