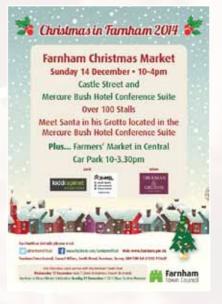

hristmas Market.

## Bronze Sponsor £300 (plus VAT)

#### Recognition as the Bronze Sponsor:

- Within the Farnham Town Council 'Christmas in Farnham' brochure of which 10,000 copies are distributed to local businesses, tourism offices, libraries, schools, pubs, museums, voluntary organisations and residents.
- On a Christmas Market page on the Farnham Town Council website with a hyperlink to your website.

- Inclusion within publicity from Farnham Town Council about the Christmas Market event.
- Inclusion in pre and post-event press releases promoting the Christmas Market.
- Promotion of your sponsorship on @ Farnhamofficial Twitter to over 2000 followers promoting the Christmas Market.
- Promotion of your sponsorship on the Official Farnham Facebook page promoting the Christmas Market.





# AT A GLANCE

|                                                                                                                                                                                        | Gold<br>Sponsor     | Silver<br>Sponsor  | Bronze<br>Sponsor  |
|----------------------------------------------------------------------------------------------------------------------------------------------------------------------------------------|---------------------|--------------------|--------------------|
| Banners over the street in Farnham town centre ahead of the Christmas Market.                                                                                                          |                     | 41                 |                    |
| Banner over the stage, a m