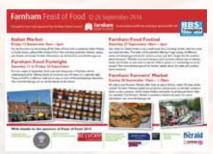

# FEAST OF FOOD

Farnham's Feast of Food celebrates both the local food and international cuisines on offer in Farnham and will take place between the 11 - 27 September. Local restaurants and pubs participate in Farnham's Feast of Food by offering customers the chance to enjoy an exclusive three course meal from a special Food Fortnight menu.

The spectacular Farnham Food Festival is the finale of the Feast of Food and will take place on Saturday 26 September 2015. Castle Street will be closed to traffic and transformed into a bustling and vibrant food market boasting nearly one hundred stalls. Thousands of people attend to browse the stalls, listen to live music and sample delicious, mouth-watering food and drink.